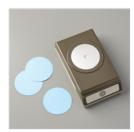

Tree Punch -135859

Price: \$18.00

1-3/4" (4.4 Cm) Circle Punch -119850

Price: \$22.00

2" (5.1 Cm) Circle Punch - 133782

Price: \$22.00

Simply Scored Scoring Tool -122334

Price: \$36.00