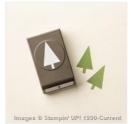

Tree Punch -135859

Price: \$18.00

1-3/4" (4.4 Cm) Circle Punch -119850

Price: \$22.00

2" (5.1 Cm) Circle Punch - 133782

Price: \$22.00

Simply Scored Scoring Tool -122334

Price: \$36.00