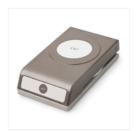

Tree Punch -135859

Price: \$18.00

1-3/4" (4.4 Cm) Circle Punch -119850

Price: \$22.00

2" (5.1 Cm) Circle Punch - 133782

Price: \$22.00

Simply Scored Scoring Tool -122334

Price: \$36.00