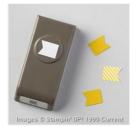

Tree Punch -135859

Price: \$18.00

1-3/4" (4.4 Cm) Circle Punch -119850

Price: \$22.00

2" (5.1 Cm) Circle Punch - 133782

Price: \$22.00

Simply Scored Scoring Tool -122334

Price: \$36.00