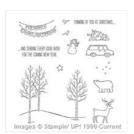

Price: \$16.00

Versatile Christmas Clear-Mount Stamp Set -140392

Price: \$19.00

Versatile Christmas Wood-Mount Stamp Set -140389

Price: \$27.00

Merry Moments Designer Series Paper Stack -139595

Price: \$8.00