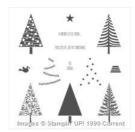

Lots Of Joy Wood-Mount Stamp Set -138810

Price: \$27.00

Lots Of Joy Clear-Mount Stamp Set -139468

Price: \$19.00

White Christmas Photopolymer Stamp Set -135767

Price: \$16.00

Festival Of Trees Photopolymer Stamp Set -135059