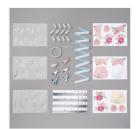

Whisper White 8-1/2" X 11"

Cardstock - 100730

Price: \$9.75

Calypso Coral 8-1/2" X 11" Cardstock -122925

Price: \$10.00

Painted With Love Specialty Designer Series Paper -145580

Price: \$13.00

Flirty Flamingo Classic Stampin' Pad - 141397

Price: \$6.50

Calypso Coral Classic Stampin' Pad - 126983

Price: \$6.50

Rhinestone Basic Jewels - 119246

Price: \$5.00

Whisper White Solid Baker's Twine - 124262

Price: \$3.50