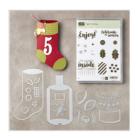

Holly Berry Builder Punch - 141843

Quilt Top Textured Impressions Embossing Folder - 144687

Trim Your Stocking Thinlits Dies -144682

Stitched Shapes Dies - 145372

Big Shot - 143263

Magnetic Platform - 130658

Mini Glue Dots - 103683

Stampin' Dimensionals -104430