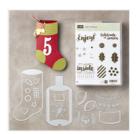

Holly Berry Builder Punch - 141843

Quilt Top Textured Impressions Embossing Folder - 144687

Trim Your Stocking Thinlits Dies -144682

Stitched Shapes Dies - 145372

Big Shot - 143263

Magnetic Platform - 130658

Mini Glue Dots - 103683

Stampin' Dimensionals -104430