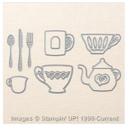

Whisper White 8-1/2" X 11" Thick Cardstock -140272

Basic Black Archival Stampin' Pad - 140931

Subtles Stampin' Write Markers -131263

Brights Stampin'
Write Markers 131259

Cups & Kettle Framelits Dies -140624