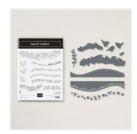

robin@robinscraftroom.com robinscraftroom.com

Hydrangea Hill Designer Series Paper - 154570

**Sale: \$4.60**Price: \$11.50

Quite Curvy Photopolymer Stamp Set -154430

Price: \$17.00

Curvy Dies - 154319

Sale: \$14.50