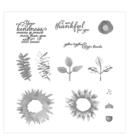

Price: \$11.00

Painted Harvest Photopolymer Stamp Set -144783

Price: \$21.00

Playful Backgrounds Photopolymer Stamp Set -141920

Price: \$16.00

Early Espresso Classic Stampin' Pad - 126974

Price: \$6.50

Lemon Lime Twist 8-1/2" X 11" Cardstock -144245