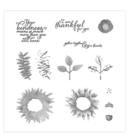

Price: \$11.00

Painted Harvest Photopolymer Stamp Set -144783

Price: \$21.00

Playful Backgrounds Photopolymer Stamp Set -141920

Price: \$16.00

Early Espresso Classic Stampin' Pad - 126974

Price: \$6.50

Lemon Lime Twist 8-1/2" X 11" Cardstock -144245