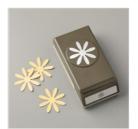

Vellum 8-1/2" X 11" Cardstock -101856

Price: \$10.00

**Medium Daisy** Punch - 149517

Sale: \$10.20

Price: \$17.00

Genial Gems -155500

Sale: \$3.20

Price: \$8.00