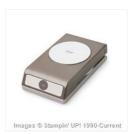

## Supply List

**Brick Wall Textured Impressions Embossing Folder** - 138288

Price: \$15.00

Big Shot - 113439 Price: \$169.00

**Standard Cutting** Pads - 113475

Price: \$19.00

Stampin' Trimmer -129722

Price: \$50.00