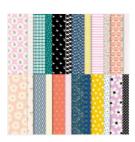

## **Supply List**

Sending Smiles
Photopolymer
Stamp Set
(English) - 158701

Price: \$22.00

Sending Dies (English) - 159271

**Sale: \$19.80** Price: \$33.00

Delightfully Eclectic 12" X 12" (30.5 X 30.5 Cm) Designer Series Paper - 161640