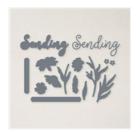

## **Supply List**

Sending Smiles
Photopolymer
Stamp Set
(English) - 158701

Price: \$22.00

Sending Dies (English) - 159271

**Sale: \$19.80** Price: \$33.00

Delightfully Eclectic 12" X 12" (30.5 X 30.5 Cm) Designer Series Paper - 161640