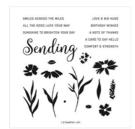

## **Supply List**

Sending Smiles
Photopolymer
Stamp Set
(English) - 158701

Price: \$22.00

Sending Dies (English) - 159271

**Sale: \$19.80** Price: \$33.00

Delightfully Eclectic 12" X 12" (30.5 X 30.5 Cm) Designer Series Paper - 161640