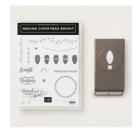

Making Christmas Bright Photopolymer Bundle - 149947

Price: \$35.00

Whisper White 8-1/2" X 11" Cardstock -100730

Price: \$9.75

Silver Foil Sheets -132178

Price: \$5.00

Call Me Clover 8-1/2" X 11" Cardstock -146969