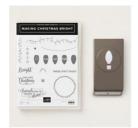

Making Christmas Bright Photopolymer Bundle - 149947

Price: \$35.00

Whisper White 8-1/2" X 11" Cardstock -100730

Price: \$9.75

Silver Foil Sheets - 132178

Price: \$5.00

Call Me Clover 8-1/2" X 11" Cardstock -146969