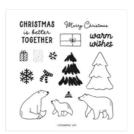

Beary Cute Photopolymer Stamp Set (English) - 162016

Price: \$25.00

Basic White 8-1/2" X 11" Cardstock -159276

Price: \$13.00

Mossy Meadow 8-1/2" X 11" Cardstock -133676

Price: \$11.50

Night Of Navy 8-1/2" X 11" Cardstock -100867