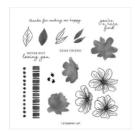

<u>dje-ross@swbell.net</u> <u>https://www.stampedsophisticates.com/</u>

Art In Bloom Photopolymer Stamp Set -155085

Price: \$26.00

Art In Bloom Bundle (English) -158368

Price: \$53.00

Fresh Freesia Classic Stampin' Pad - 155611