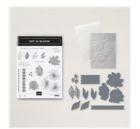

<u>dje-ross@swbell.net</u> <u>https://www.stampedsophisticates.com/</u>

Art In Bloom Photopolymer Stamp Set -155085

Price: \$26.00

Art In Bloom Bundle (English) -158368

Price: \$53.00

Fresh Freesia Classic Stampin' Pad - 155611