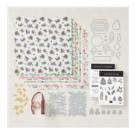

Painted Christmas Suite Collection (English) - 156274

Price: \$192.50

Christmas To Remember Bundle (English) - 156806

Price: \$81.75

Painted Christmas 12" X 12" (30.5 X 30.5 Cm) Designer Series Paper -156292