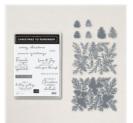

Painted Christmas Suite Collection (English) - 156274

Price: \$192.50

Christmas To Remember Bundle (English) - 156806

Price: \$81.75

Painted Christmas 12" X 12" (30.5 X 30.5 Cm) Designer Series Paper -156292