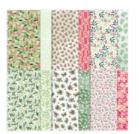

Painted Christmas Suite Collection (English) - 156274

Price: \$192.50

Christmas To Remember Bundle (English) - 156806

Price: \$81.75

Painted Christmas 12" X 12" (30.5 X 30.5 Cm) Designer Series Paper -156292