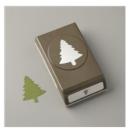

**Sale: \$3.00** Price: \$7.50

Detailed Trio Punch - 146320

**Sale: \$12.00** Price: \$20.00

Pine Tree Punch - 149521

**Sale: \$10.80** Price: \$18.00

Cherry Cobbler & Gold 1/2" (1.3 Cm) Metallic Ribbon -156312