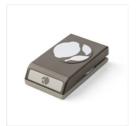

Lemon Zest Clear-Mount Stamp Set -143808

Price: \$20.00

Lemon Zest Wood-Mount Stamp Set -143805

Price: \$28.00

Lemon Builder Punch - 143712

Price: \$18.00

Detailed Trio Punch - 146320

Price: \$20.00