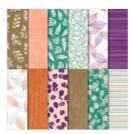

Burlap Clear-Mount Stamp Set -143982

Price: \$15.00

Burlap Wood-Mount Stamp Set -143979

Price: \$20.00

Subtle Dynamic Textured Impressions Embossing Folder - 143706

Price: \$10.00

Nature's Poem Designer Series Paper - 146338