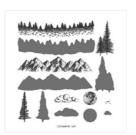

## Supply List

Wildlife Wonder Cling Stamp Set (English) - 157923

Price: \$24.00

Mountain Air Photopolymer Stamp Set (En) -151610

Price: \$20.00

Hats Off Photopolymer Stamp Set -155483

Price: \$17.00

Majestic Mountain Dies - 151608