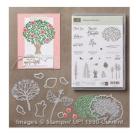

Thoughtful Branches Photopolymer Bundle - 144328

Price: £46.75

Classic Label Punch - 141491

Price: £17.00

Watercolor Paper - 122959

Price: £4.75

Pool Party A4 Cardstock -124391

Price: £10.75