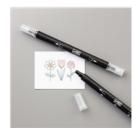

Price: \$32.00

Hive 3D **Embossing Folder** - 157955

Sale: \$5.40 Price: \$9.00

Watercolor Pencils - 141709

Sale: \$6.40

Price: \$16.00

Watercolor Pencils Assortment 2 -149014

Price: \$14.00