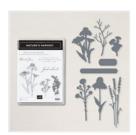

stamps-n-lingers@comcast.net www.stampsnlingers.com

Nature's Harvest Bundle (English) -156813

Price: \$53.00

Scalloped Contours Dies -155560

**Sale: \$24.50** Price: \$35.00

Timeworn Type 3D Embossing Folder - 156505