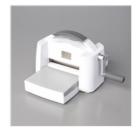

Mini Stampin' Cut & Emboss Machine - 150673

Price: \$66.00

Stampin' Cut & Emboss Machine -149653

Price: \$130.00