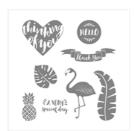

Pop Of Paradise Clear-Mount Stamp Set -141581

Price: \$19.00

Pop Of Paradise Wood-Mount Stamp Set -141578

Price: \$27.00

Lemon Lime Twist 8-1/2" X 11" Cardstock -144245

Price: \$10.00

Berry Burst 8-1/2" X 11" Cardstock -144243