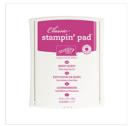

Price: \$10.00

Whisper White 8-1/2" X 11" Cardstock -100730

Price: \$9.75

Berry Burst Classic Stampin' Pad -144083

Price: \$6.50

Lemon Lime Twist Classic Stampin' Pad - 144086

Price: \$6.50

Crushed Curry Classic Stampin' Pad - 131173