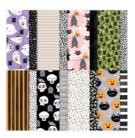

Sale: \$10.80

Price: \$18.00

Cute Halloween 6" X 6" (15.2 X 15.2 Cm) Designer Series Paper -

156479

**Sale: \$4.60**Price: \$11.50

Black 3/8" (1 Cm) Glittered Organdy Ribbon - 147897

Price: \$8.50

Matte Black Dots - 154284