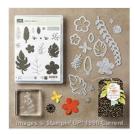

Botanical Blooms Photopolymer Bundle - 140819

Price: \$51.75

Rose Wonder Photopolymer Stamp Set -140697

Price: \$27.00

Whisper White 8-1/2" X 11" Cardstock -100730

Price: \$9.75

Hello Honey 8-1/2" X 11" Cardstock -133678