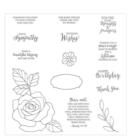

Botanical Blooms Photopolymer Bundle - 140819

Price: \$51.75

Rose Wonder Photopolymer Stamp Set -140697

Price: \$27.00

Whisper White 8-1/2" X 11" Cardstock -100730

Price: \$9.75

Hello Honey 8-1/2" X 11" Cardstock -133678