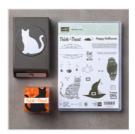

Spooky Cat Photopolymer Stamp Set\* -144749

Price: \$17.00

Cat Punch - 144666

Price: \$18.00

Spooky Cat Photoplymer Bundle\* - 146014

Price: \$31.50

Whisper White 8-1/2" X 11" Thick Cardstock -140272

Price: \$8.25