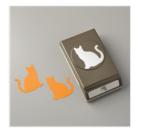

Spooky Cat Photopolymer Stamp Set\* -144749

Price: \$17.00

Cat Punch - 144666

Price: \$18.00

Spooky Cat Photoplymer Bundle\* - 146014

Price: \$31.50

Whisper White 8-1/2" X 11" Thick Cardstock -140272

Price: \$8.25