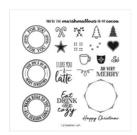

Warm Hugs Photopolymer Stamp Set (English) - 153478

Price: \$17.00

Whisper White 8-1/2" X 11" Cardstock -100730

Price: \$9.75

Trimming The Town Designer Series Paper -153491

**Sale: \$10.35** Price: \$11.50