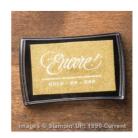

Stylish Christmas Clear-Mount Stamp Set -146773

Price: \$21.00

Real Red Classic Stampin' Pad -126949

Price: \$6.50

Tranquil Tide Classic Stampin' Pad - 144085

Price: \$6.50

Metallic Gold Encore Pad -132141

Price: \$9.95