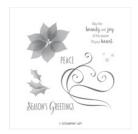

Stylish Christmas Clear-Mount Stamp Set -146773

Price: \$21.00

Real Red Classic Stampin' Pad -126949

Price: \$6.50

Tranquil Tide Classic Stampin' Pad - 144085

Price: \$6.50

Metallic Gold Encore Pad -132141

Price: \$9.95