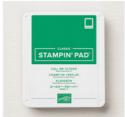

Price: \$14.00

Detailed With Love Clear-Mount Stamp Set -146606

Price: \$20.00

Detailed With Love Wood-Mount Stamp Set -146603

Price: \$28.00

Blueberry Bushel Classic Stampin' Pad - 147138

Price: \$9.00

Call Me Clover Stampin' Pad -147139

Price: \$7.50

Grapefruit Grove Classic Stampin' Pad - 147142

Price: \$7.50

Lovely Lipstick Classic Stampin' Pad - 147140

Price: \$7.50

Pineapple Punch Classic Stampin' Pad - 147141

Price: \$7.50

Whisper White 5/8" (1.6 Cm) Polka Dot Tulle Ribbon -146912