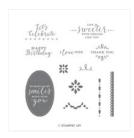

Price: \$14.00

Detailed With Love Clear-Mount Stamp Set -146606

Price: \$20.00

Detailed With Love Wood-Mount Stamp Set -146603

Price: \$28.00

Blueberry Bushel Classic Stampin' Pad - 147138

Price: \$9.00

Call Me Clover Stampin' Pad -147139