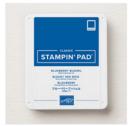

Price: \$14.00

Detailed With Love Clear-Mount Stamp Set -146606

Price: \$20.00

Detailed With Love Wood-Mount Stamp Set -146603

Price: \$28.00

Blueberry Bushel Classic Stampin' Pad - 147138

Price: \$9.00

Call Me Clover Stampin' Pad -147139