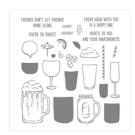

jennystampsup@gmail.com www.jennyhalldesign.com

Mixed Drinks Photopolymer Stamp Set -141928

Price: \$21.00

Basic Black Baker's Twine -134576

Price: \$3.00

Whisper White 8-1/2" X 11" Thick Cardstock -140272