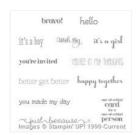

Picture Perfect Photopolymer Stamp Set -140520

Price: \$27.00

A Dozen Thoughts Wood-Mount Stamp Set -131056

Price: \$27.00

A Dozen Thoughts Clear-Mount Stamp Set -131059

Price: \$19.00

Crushed Curry 8-1/2" X 11" Cardstock -131199