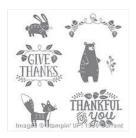

<u>StampwithRoberta@gmail.com</u> <u>www.stampwithroberta.blogspot.com</u>

Thankful Forest Friends Clear-Mount Stamp Set -139723

Price: \$18.00

Whisper White 8-1/2" X 11" Cardstock -100730

Price: \$9.75

Into The Woods Designer Series Paper - 139586