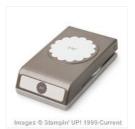

Price: \$11.00

2-3/8" Scallop Circle Punch -118874

Price: \$18.00

2" (5.1 Cm) Circle Punch - 133782

Price: \$23.00

Paper Snips Scissors - 103579

Price: \$12.00

Stampin' Trimmer - 126889