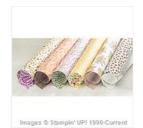

<u>StampwithRoberta@gmail.com</u> <u>www.stampwithroberta.blogspot.com</u>

Thankful Forest Friends Clear-Mount Stamp Set -139723

Price: \$18.00

Whisper White 8-1/2" X 11" Cardstock -100730

Price: \$9.75

Into The Woods Designer Series Paper - 139586