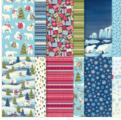

Price: \$11.50

Old Olive 8-1/2" X 11" Cardstock -100702

Price: \$11.50

Beary Christmas 12" X 12" (30.5 X 30.5 Cm) Designer Series Paper -162015

**Sale: \$5.00** Price: \$12.50

Balmy Blue Classic Stampin' Pad -147105