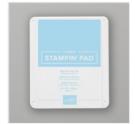

Price: \$11.50

Old Olive 8-1/2" X 11" Cardstock -100702

Price: \$11.50

Beary Christmas 12" X 12" (30.5 X 30.5 Cm) Designer Series Paper -162015

**Sale: \$5.00** Price: \$12.50

Balmy Blue Classic Stampin' Pad -147105

Price: \$9.00

Old Olive Classic Stampin' Pad -147090

Price: \$9.00

Multipurpose Liquid Glue -110755

Price: \$6.00

Stampin' Dimensionals -104430

Price: \$4.25

Paper Trimmer -152392