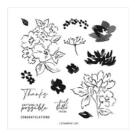

stampinwithdiane@telus.net https://www.stampinup.ca?demoid=2051880

Hand-Penned Petals Photopolymer Stamp Set -155070

Price: \$30.00

Hand-Penned Petals Bundle (English) - 155492

Price: \$63.75

Uninked Stampin' Pad & Whisper White Refill -147277