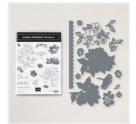

Price: \$25.00

Scalloped Contours Dies -155560

**Sale: \$33.60** Price: \$48.00

Penned Flowers Dies - 155557

**Sale: \$16.40** Price: \$41.00

stampinwithdiane@telus.net https://www.stampinup.ca?demoid=2051880