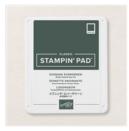

Price: \$9.25

Pumpkin Pie 8-1/2" X 11" Cardstock -105117

Price: \$11.50

Flowering Fields 12" X 12" (30.5 X 30.5 Cm) Designer Series Paper -157670

Price: \$11.50

Evening Evergreen Classic Stampin' Pad - 155576

Price: \$8.00

Pumpkin Pie Classic Stampin' Pad - 147086

Price: \$9.00

Pale Papaya 3/8" (1 Cm) Open Weave Ribbon -155672

Price: \$7.00

Evening Evergreen 3/8" (1 Cm) Open Weave Ribbon -155573

Price: \$7.00

Banners Pick A Punch - 153608