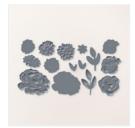

Brushed Bouquet Dies - 160473

**Sale: \$12.80** Price: \$32.00

Country Gingham 6" X 6" (15.2 X 15.2 Cm) Designer Series Paper -160388

**Sale: \$4.80** Price: \$12.00

Country Bouquet Punch - 160382

**Sale: \$11.00** Price: \$22.00