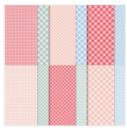

Brushed Bouquet Dies - 160473

**Sale: \$12.80** Price: \$32.00

Country Gingham 6" X 6" (15.2 X 15.2 Cm) Designer Series Paper -160388

**Sale: \$4.80** Price: \$12.00

Country Bouquet Punch - 160382

**Sale: \$11.00** Price: \$22.00