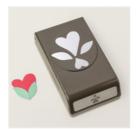

Brushed Bouquet Dies - 160473

**Sale: \$12.80** Price: \$32.00

Country Gingham 6" X 6" (15.2 X 15.2 Cm) Designer Series Paper -160388

**Sale: \$4.80** Price: \$12.00

Country Bouquet Punch - 160382

**Sale: \$11.00** Price: \$22.00