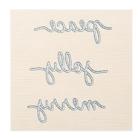

Christmas Greetings Thinlits Dies - 139659

Price: \$29.00

Champagne Glimmer Paper -127885

Price: \$8.95

Kraft 12" X 12" (30.5 X 30.5 Cm) Cardstock -133674

Price: \$12.25

Snowflake Elements - 139638

Price: \$10.50