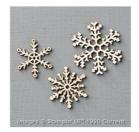

Christmas Greetings Thinlits Dies - 139659

Price: \$29.00

Champagne Glimmer Paper -127885

Price: \$8.95

Kraft 12" X 12" (30.5 X 30.5 Cm) Cardstock -133674

Price: \$12.25

Snowflake Elements - 139638

Price: \$10.50