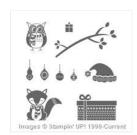

teresa@stampfabulous.com teresa@stampfabulous.com

Cozy Critters Photopolymer Stamp Set -142214

Price: \$9.50

Snow Place Photopolymer Stamp Set -139738

Price: \$26.00

Emerald Envy 8-1/2" X 11" Cardstock -141415