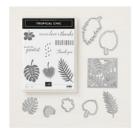

Tropical Chic Clear-Mount Bundle - 148399

Price: \$44.00

Tropical Escape 6" X 6" (15.2 X 15.2 Cm) Designer Series Paper -146916

Price: \$11.00

Tropical Escape 8-1/2" X 11" Cardstock Pack -146917

Price: \$8.50