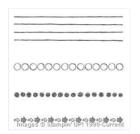

Draw The Line Photopolymer Stamp Set -133659

Price: \$15.95

(At)Sosocial Clear-Mount Stamp Set -134192

Price: \$26.95

Hello Honey 3/8" Satin Stitched Ribbon - 133671

Price: \$8.95

Blackberry Bliss Classic Stampin' Pad - 133642