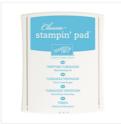

Draw The Line Photopolymer Stamp Set -133659

Price: \$15.95

(At)Sosocial Clear-Mount Stamp Set -134192

Price: \$26.95

Hello Honey 3/8" Satin Stitched Ribbon - 133671

Price: \$8.95

Blackberry Bliss Classic Stampin' Pad - 133642

Price: \$6.50

Blackberry Bliss 8-1/2" X 11" Cardstock -133675

Price: \$10.00

Whisper White 8-1/2" X 11" Cardstock -100730

Price: \$9.75

Tempting
Turquoise Classic
Stampin' Pad 126952

Price: \$6.50

Tempting
Turquoise 8-1/2" X
11" Cardstock 102067