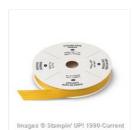

Draw The Line Photopolymer Stamp Set -133659

Price: \$15.95

(At)Sosocial Clear-Mount Stamp Set -134192

Price: \$26.95

Hello Honey 3/8" Satin Stitched Ribbon - 133671

Price: \$8.95

Blackberry Bliss Classic Stampin' Pad - 133642