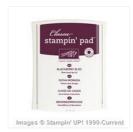

Draw The Line Photopolymer Stamp Set -133659

Price: \$15.95

(At)Sosocial Clear-Mount Stamp Set -134192

Price: \$26.95

Hello Honey 3/8" Satin Stitched Ribbon - 133671

Price: \$8.95

Blackberry Bliss Classic Stampin' Pad - 133642

Price: \$6.50

Blackberry Bliss 8-1/2" X 11" Cardstock -133675

Price: \$10.00

Whisper White 8-1/2" X 11" Cardstock -100730

Price: \$9.75

Tempting
Turquoise Classic
Stampin' Pad 126952

Price: \$6.50

Tempting
Turquoise 8-1/2" X
11" Cardstock 102067