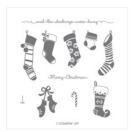

Http://www.devotedstamper.com

**Clear-Mount** Stamp Set -147882

Price: \$13.00

**Hung With Care** 

**Hung With Care Wood-Mount** Stamp Set -147885

Price: \$17.50

Mossy Meadow 8-1/2" X 11" Cardstock -133676

Price: \$11.50