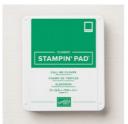

Beautiful Day Cling-Mount Stamp Set - 151257

Price: \$21.00

Blueberry Bushel 8-1/2" X 11" Cardstock -146968

Price: \$10.00

Call Me Clover Stampin' Pad -147139

Price: \$7.50

Pineapple Punch Classic Stampin' Pad - 147141