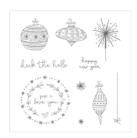

www.selenekempton.com

Seasons Of Whimsy Wood-Mount Stamp Set -144975

Price: \$17.00

Seasons Of Whimsy Clear-Mount Stamp Set -144978

Price: \$12.00

Basic Black Archival Stampin' Pad - 140931

Price: \$7.00

Bermuda Bay Classic Stampin' Pad - 131171