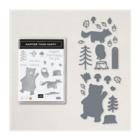

jodihashimoto@gmail.com www.thestampingowl.com

Happier Than Happy Bundle (English) - 158952

Price: \$48.50

Garden Birdhouses Photopolymer Stamp Set -155090

Price: \$18.00

Happy Forest Friends 12" X 12" (30.5 X 30.5 Cm) Designer Series Paper - 158941