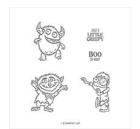

https://www.stampinup.com/ecweb/default.aspx?dbwsdemoid=2124997

Boo To You Cling Stamp Set -150550

Price: \$18.00

Wonderfully Wicked Cling Stamp Set -150547

Price: \$18.00

Black 3/8" (1 Cm) Glittered Organdy Ribbon - 147897