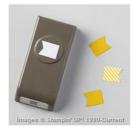

Price: \$7.50

2" (5.1 Cm) Circle Punch - 133782

Price: \$22.00

Banner Punch - 133519

Price: \$13.00

Big Shot - 113439

Price: \$110.00

Basic Black 3/8" Stitched Satin Ribbon - 138430