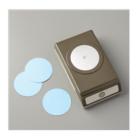

Price: \$7.50

2" (5.1 Cm) Circle Punch - 133782

Price: \$22.00

Banner Punch - 133519

Price: \$13.00

Big Shot - 113439

Price: \$110.00

Basic Black 3/8" Stitched Satin Ribbon - 138430