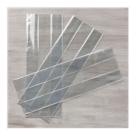

Price: \$7.00

6" X 17" (15.2 X 43.2 Cm) Gusseted Cellophane

Bags - 142001 Price: \$9.00

Big Shot Die Brush - 140603

Price: \$11.00

Big Shot - 143263

Price: \$110.00

Precision Base Plate - 139684