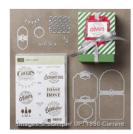

Here's To Cheers Clear-Mount Bundle - 143529

Price: \$45.00

Whisper White 8-1/2" X 11" Cardstock -100730

Price: \$9.75

Chocolate Chip 8-1/2" X 11" Cardstock -102128

Price: \$8.00

Chocolate Chip Classic Stampin' Pad - 126979