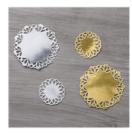

Metallic Foil Doilies - 138392

Price: \$4.00

Whisper White 8-1/2" X 11" Cardstock -

Price: \$9.75

100730

Berry Burst 8-1/2" X 11" Cardstock -144243

Price: \$10.00

Berry Burst Classic Stampin' Pad -144083