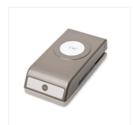

Price: \$8.50

Bermuda Bay Classic Stampin' Pad - 131171

Price: \$8.50

1-1/4" (3.2 Cm) Circle Punch -119861

Price: \$22.00

1" (2.5 Cm) Circle Punch - 119868

Price: \$18.00

**Rhinestone Basic** Jewels - 119246