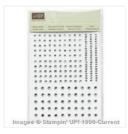

Price: \$8.50

Bermuda Bay Classic Stampin' Pad - 131171

Price: \$8.50

1-1/4" (3.2 Cm) Circle Punch -119861

Price: \$22.00

1" (2.5 Cm) Circle Punch - 119868

Price: \$18.00

**Rhinestone Basic** Jewels - 119246