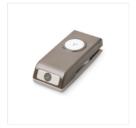

Price: \$8.50

Bermuda Bay Classic Stampin' Pad - 131171

Price: \$8.50

1-1/4" (3.2 Cm) Circle Punch -119861

Price: \$22.00

1" (2.5 Cm) Circle Punch - 119868

Price: \$18.00

**Rhinestone Basic** Jewels - 119246