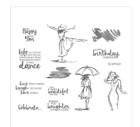

Michelle@MakingMemorieswithMichelle.com http://www.makingmemorieswithmichelle.com/

Beautiful You Clear-Mount Stamp Set -143637

Price: \$28.00

Smoky Slate Classic Stampin' Pad - 131179

Price: \$6.50

Basic Black Classic Stampin' Pad - 126980