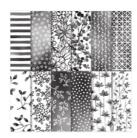

Price: \$5.95

Petal Passion Designer Series Paper - 145589

Price: \$11.00

Basic Gray 8-1/2" X 11" Cardstock -121044

Price: \$10.00

Basic Black 8-1/2" X 11" Cardstock -121045

Price: \$10.00

Whisper White 8-1/2" X 11" Cardstock -100730